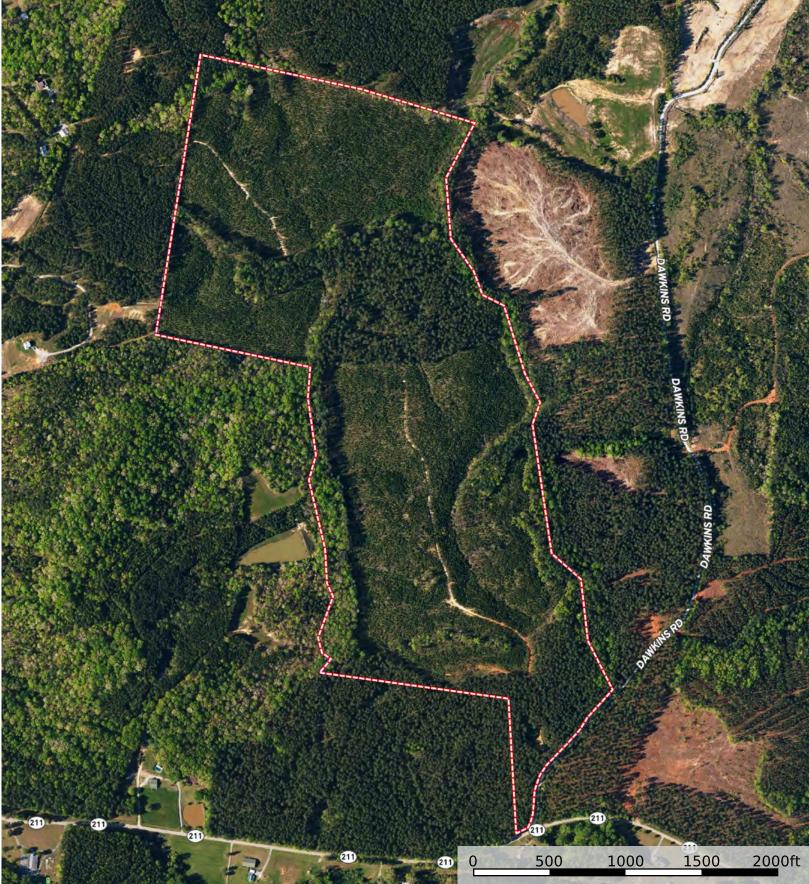

## Arrowhead Hill Tract Cherokee County, SC +/- 167 acres

| STRATA_MT                      | Tract | SUM_GIS_AREA |
|--------------------------------|-------|--------------|
| Natural Mixed Hardwood - Merch | 1     | 7.9          |
| Non Timbered                   | 2     | 3.6          |
| Pine Plantation - Merch        | 3     | 28.5         |
| Pine Plantation - Premerch     | 4     | 103.3        |
| Pine/Hardwood - Merch          | 5     | 23.4         |
|                                | 602.0 |              |