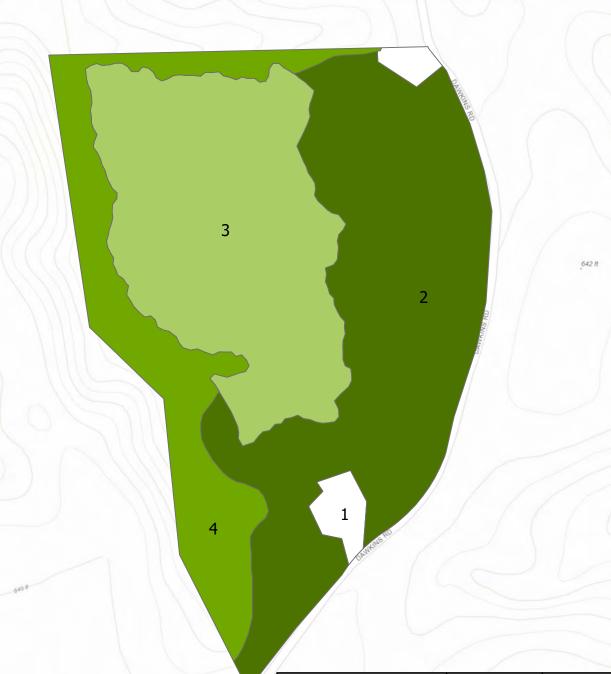

## Legend

CK\_1113\_5

STRATA\_MT

Non Timbered

Pine Plantation - Merch

Pine Plantation -

Premerch

Pine/Hardwood - Merch

0.03

0.07

|   | STRATA_MT                  | Stand | SUM_GIS_AREA |
|---|----------------------------|-------|--------------|
|   | Non Timbered               | 1     | 0.7          |
|   | Pine Plantation - Merch    | 2     | 12.4         |
| 1 | Pine Plantation - Premerch | 3     | 10.1         |
|   | Pine/Hardwood - Merch      | 4     | 5.4          |