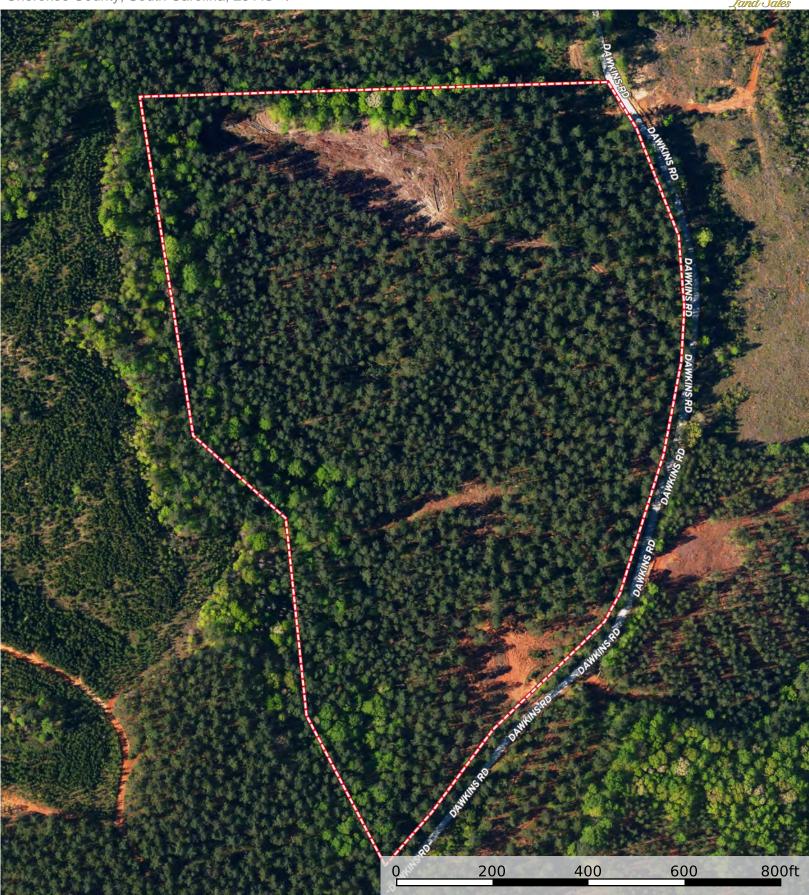

Cherokee County, South Carolina, 29 AC +/-

Dawkins Road South Tract

Dawkins Road South Tract 15000

20000ft

5000

10000

Cherokee County, South Carolina, 29 AC +/-

Dawkins Road South Tract

452 Upchurch Lane

Cherokee County, SC +/- 29 acres