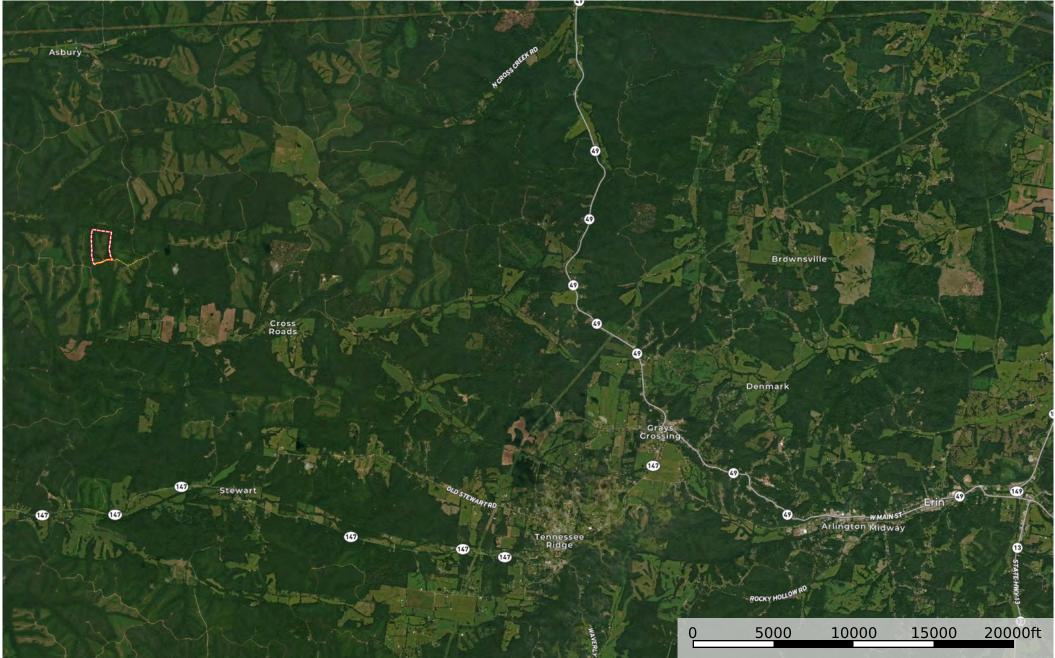

Hurricane Northeast Tract 2 Stewart County, Tennessee, 51 AC +/-

Boundary

Hurricane Northeast Tract 2 Stewart County, Tennessee, 51 AC +/-

---- Access Road Doundary

Hurricane Northeast Tract 2 Stewart County, Tennessee, 51 AC +/-