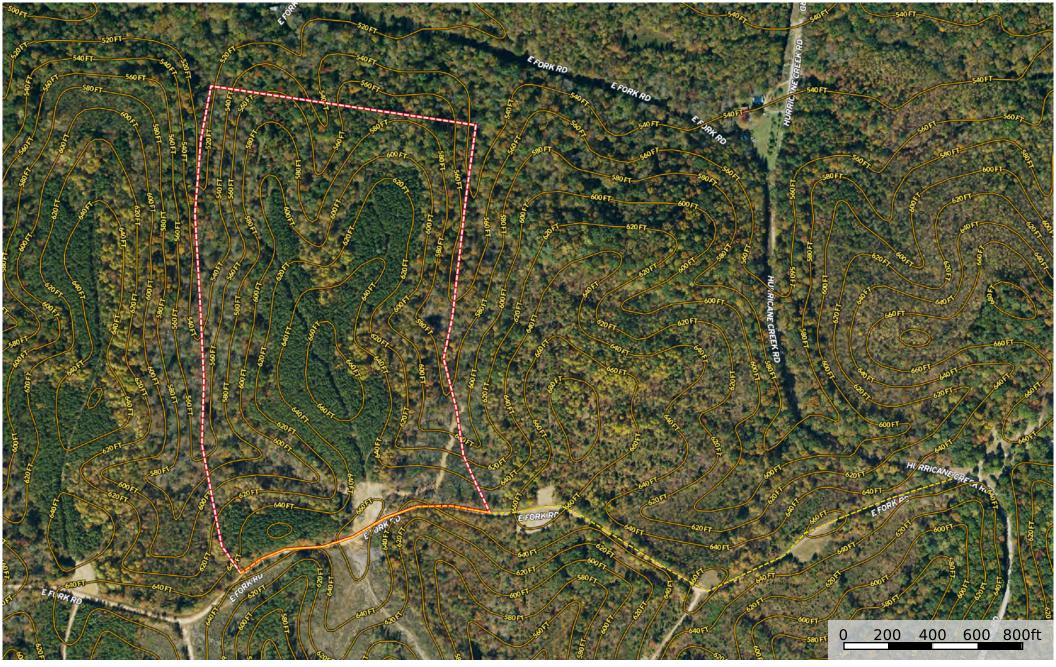

Hurricane Northeast Tract 2 Stewart County, Tennessee, 51 AC +/-

---- Access Road Doundary

The information contained herein was obtained from sources deemed to be reliable. Land id<sup>TM</sup> Services makes no warranties or guarantees as to the completeness or accuracy thereof.