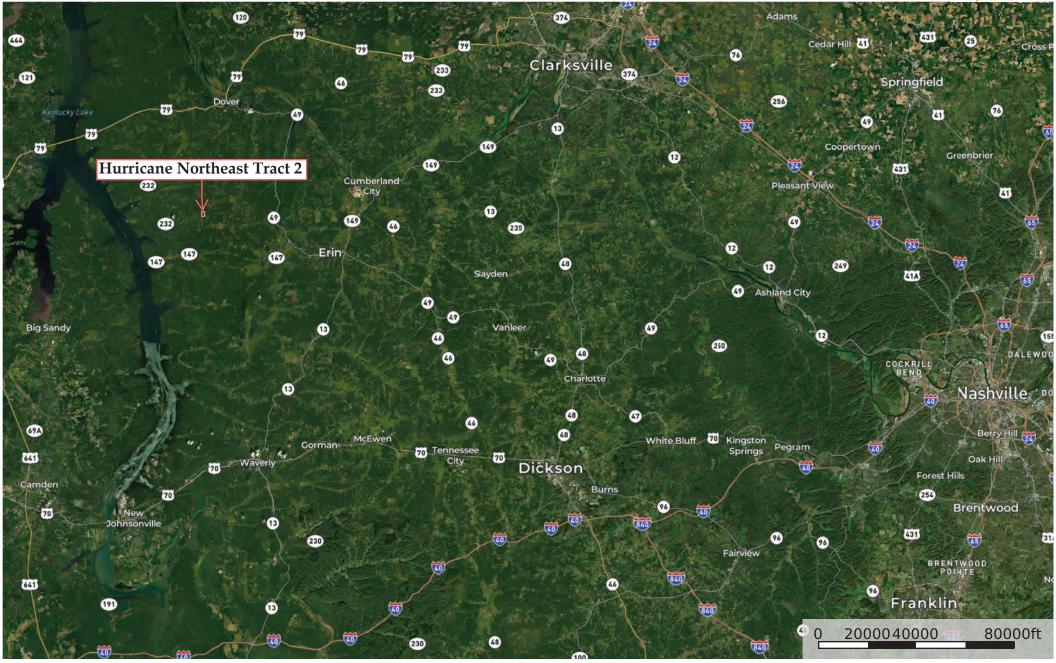

Hurricane Northeast Tract 2 Stewart County, Tennessee, 51 AC +/-

Boundary

Hurricane Northeast Tract 2 Stewart County, Tennessee, 51 AC +/-

---- Access Road Doundary

Hurricane Northeast Tract 2 Stewart County, Tennessee, 51 AC +/-