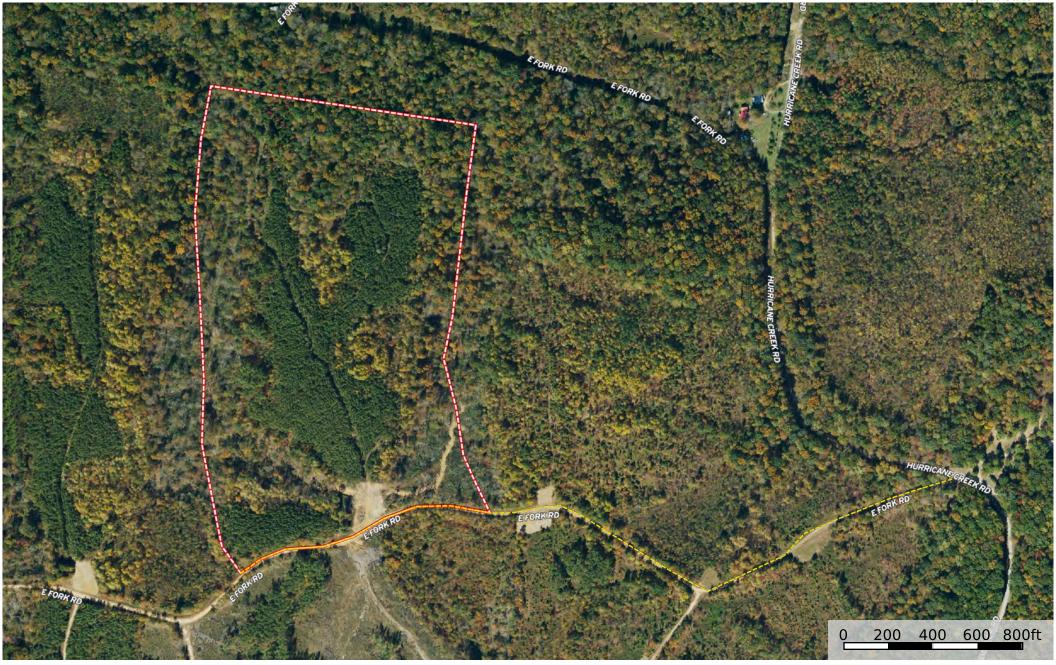

Hurricane Northeast Tract 2 Stewart County, Tennessee, 51 AC +/-

Boundary

Hurricane Northeast Tract 2 Stewart County, Tennessee, 51 AC +/-

---- Access Road Doundary

Hurricane Northeast Tract 2 Stewart County, Tennessee, 51 AC +/-

---- Access Road D Boundary

The information contained herein was obtained from sources deemed to be reliable. Land id<sup>TM</sup> Services makes no warranties or guarantees as to the completeness or accuracy thereof.