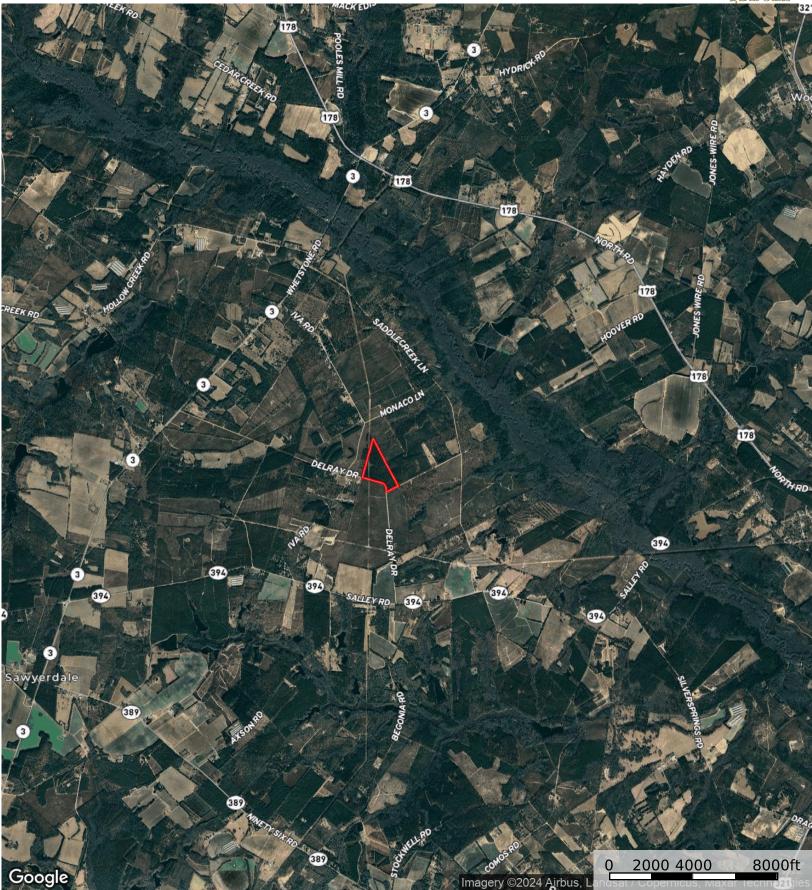

Boundary

Boundary

Boundary

## MC3052\_B\_CTT

Parcel Acres: 44.4

| STAND                                             | ACRES              | YrEST | SIE          | SIB          | PAvgHt | COVER TYPE                            | РТР            | PTCNS         | PTS | HTP         |
|---------------------------------------------------|--------------------|-------|--------------|--------------|--------|---------------------------------------|----------------|---------------|-----|-------------|
| 502008001<br>502008007<br>502008009<br>TOTAL TONS | 2.5<br>0.0<br>41.9 | 1997  | 0<br>0<br>56 | 0<br>0<br>25 |        | NP - Utility ROW<br>NP - Road<br>Pine | 38.3<br>1602.7 | 17.1<br>716.9 |     | 1.3<br>55.7 |