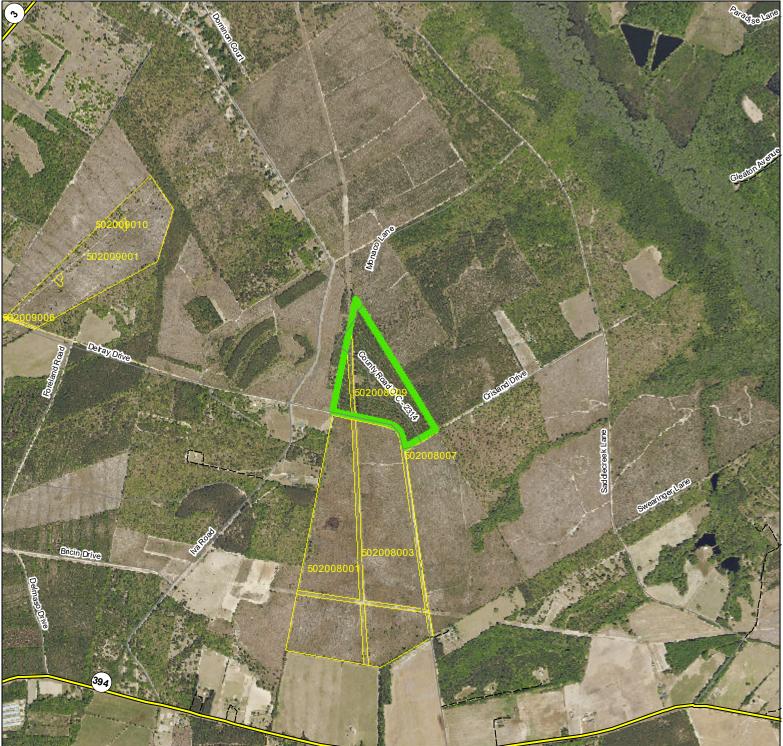

Boundary

Boundary

Boundary

## MC3052\_B\_CTT

Parcel Acres: 44.4

| STAND                                             | ACRES              | YrEST | SIE          | SIB          | PAvgHt | COVER TYPE                            | РТР            | PTCNS         | PTS | HTP         |
|---------------------------------------------------|--------------------|-------|--------------|--------------|--------|---------------------------------------|----------------|---------------|-----|-------------|
| 502008001<br>502008007<br>502008009<br>TOTAL TONS | 2.5<br>0.0<br>41.9 | 1997  | 0<br>0<br>56 | 0<br>0<br>25 |        | NP - Utility ROW<br>NP - Road<br>Pine | 38.3<br>1602.7 | 17.1<br>716.9 |     | 1.3<br>55.7 |