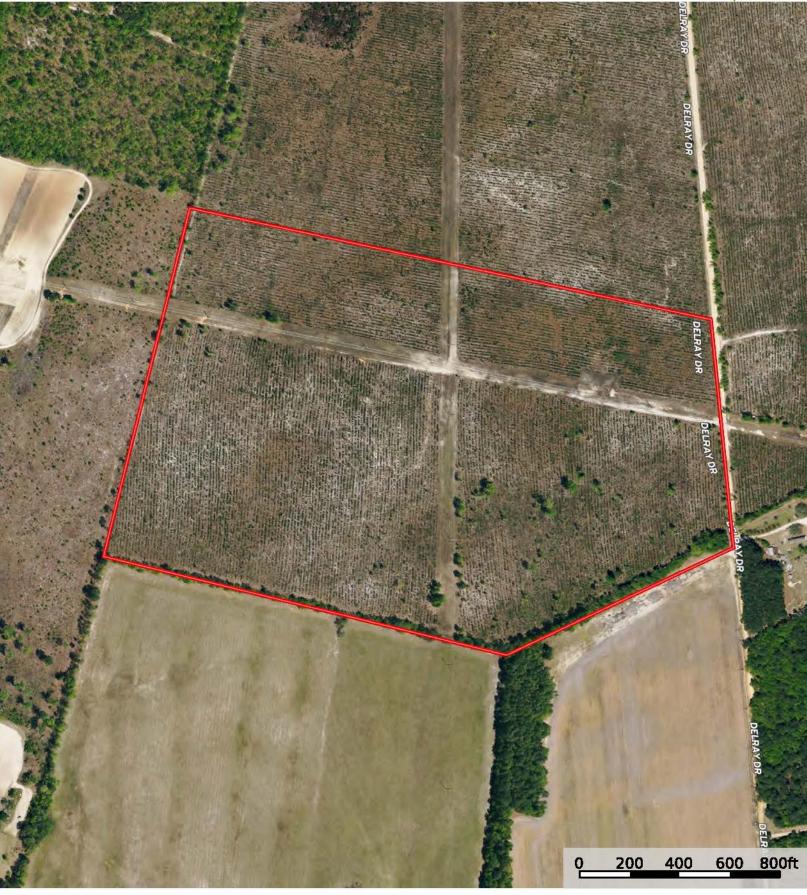

## **Delray South Tract**

Orangeburg County, South Carolina, 74 AC +/-

## MC3052\_E\_CTT

Parcel Acres: 73.8

| STAND     | ACRES   | YrE ST  | SIE | SIB | PAvgHt | COVERTYPE        |
|-----------|---------|---------|-----|-----|--------|------------------|
| 502008001 | 62      | 2.00000 | 0   | 0   |        | NP - Utility ROW |
| 502008003 | 66.4    | 2020    | 73  | 25  |        | Pine             |
| 502008003 | Sold DD | 2020    | 73  | 25  |        | Pine             |
| 502008007 | 12      |         | 0   | 0   |        | NP - Road        |
| TOTAL TON | S       |         |     |     |        |                  |