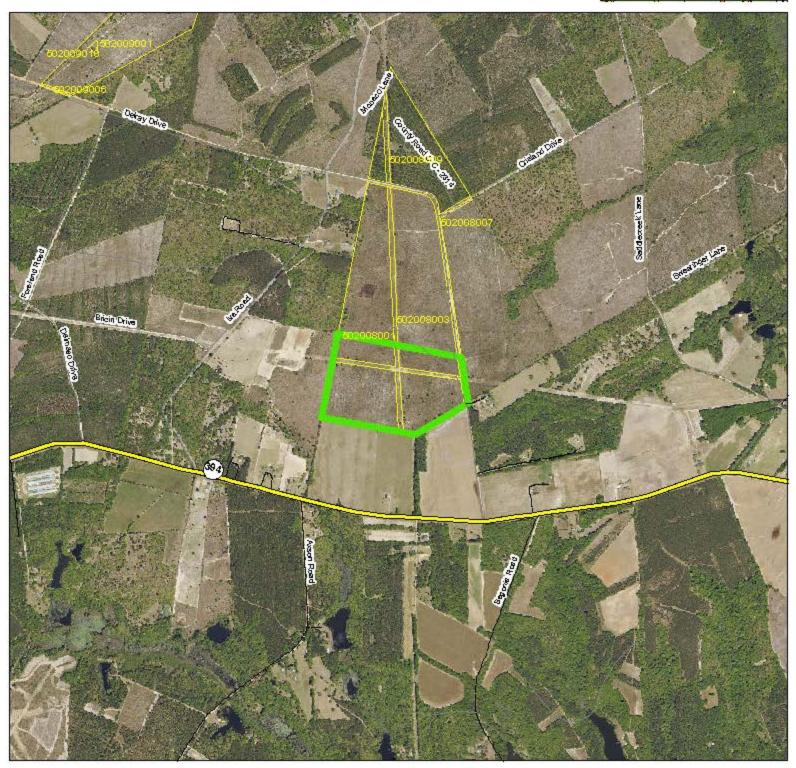

## **Delray South Tract**

Orangeburg County, South Carolina, 74 AC +/-

## MC3052\_E\_CTT

Parcel Acres: 73.8

| STAND     | ACRES   | YrE ST  | SIE | SIB | PAvgHt | COVERTYPE        |
|-----------|---------|---------|-----|-----|--------|------------------|
| 502008001 | 62      | 2.00000 | 0   | 0   |        | NP - Utility ROW |
| 502008003 | 66.4    | 2020    | 73  | 25  |        | Pine             |
| 502008003 | Sold DD | 2020    | 73  | 25  |        | Pine             |
| 502008007 | 12      |         | 0   | 0   |        | NP - Road        |
| TOTAL TON | S       |         |     |     |        |                  |