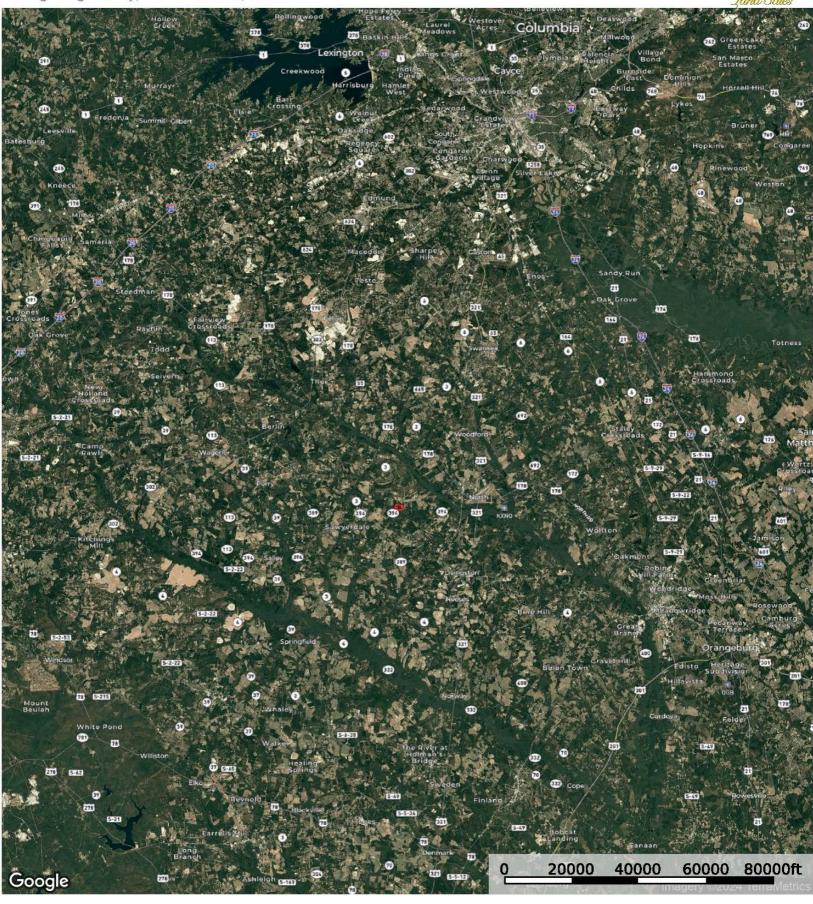

## **Delray South Tract**

Orangeburg County, South Carolina, 74 AC +/-







## **Delray South Tract**

Orangeburg County, South Carolina, 74 AC +/-







## **Delray South Tract**

Orangeburg County, South Carolina, 74 AC +/-







## MC3052\_E\_CTT

Parcel Acres: 73.8

| STAND     | ACRES   | YrE ST  | SIE | SIB | PAvgHt | COVERTYPE        |
|-----------|---------|---------|-----|-----|--------|------------------|
| 502008001 | 62      | 2.00000 | 0   | 0   |        | NP - Utility ROW |
| 502008003 | 66.4    | 2020    | 73  | 25  |        | Pine             |
| 502008003 | Sold DD | 2020    | 73  | 25  |        | Pine             |
| 502008007 | 12      |         | 0   | 0   |        | NP - Road        |
| TOTAL TON | S       |         |     |     |        |                  |



PTP PTCNS PTS HTP HTS