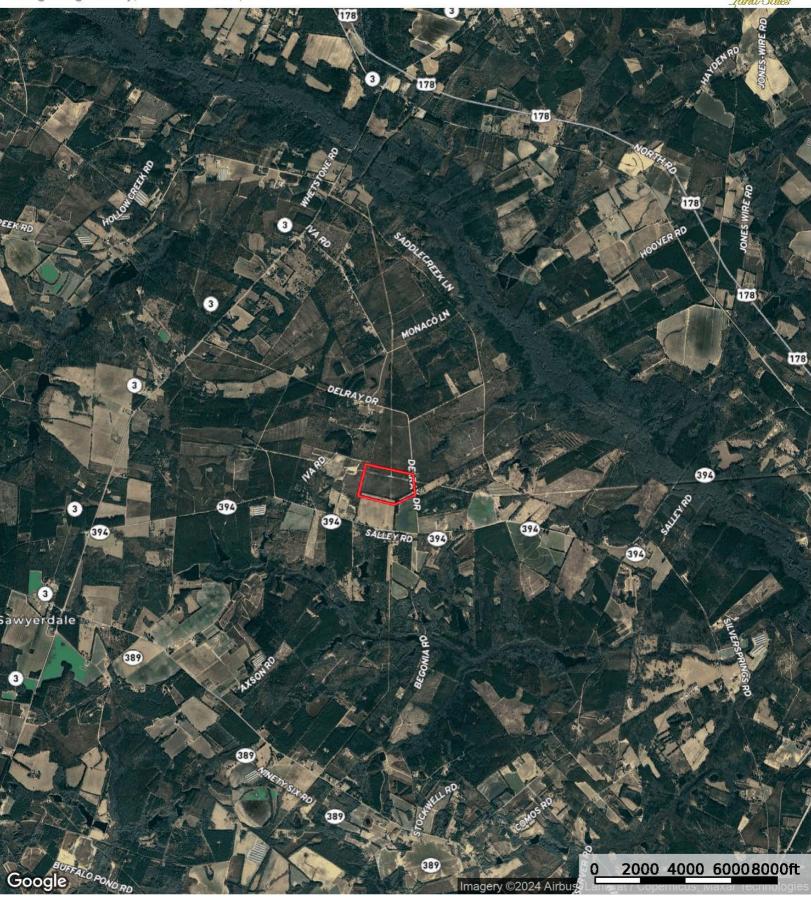

## **Delray South Tract**

Orangeburg County, South Carolina, 74 AC +/-







## **Delray South Tract**

Orangeburg County, South Carolina, 74 AC +/-







## **Delray South Tract**

Orangeburg County, South Carolina, 74 AC +/-







## MC3052\_E\_CTT

Parcel Acres: 73.8

| STAND     | ACRES   | YrE ST  | SIE | SIB | PAvgHt | COVERTYPE        |
|-----------|---------|---------|-----|-----|--------|------------------|
| 502008001 | 62      | 2.00000 | 0   | 0   |        | NP - Utility ROW |
| 502008003 | 66.4    | 2020    | 73  | 25  |        | Pine             |
| 502008003 | Sold DD | 2020    | 73  | 25  |        | Pine             |
| 502008007 | 12      |         | 0   | 0   |        | NP - Road        |
| TOTAL TON | S       |         |     |     |        |                  |



PTP PTCNS PTS HTP HTS