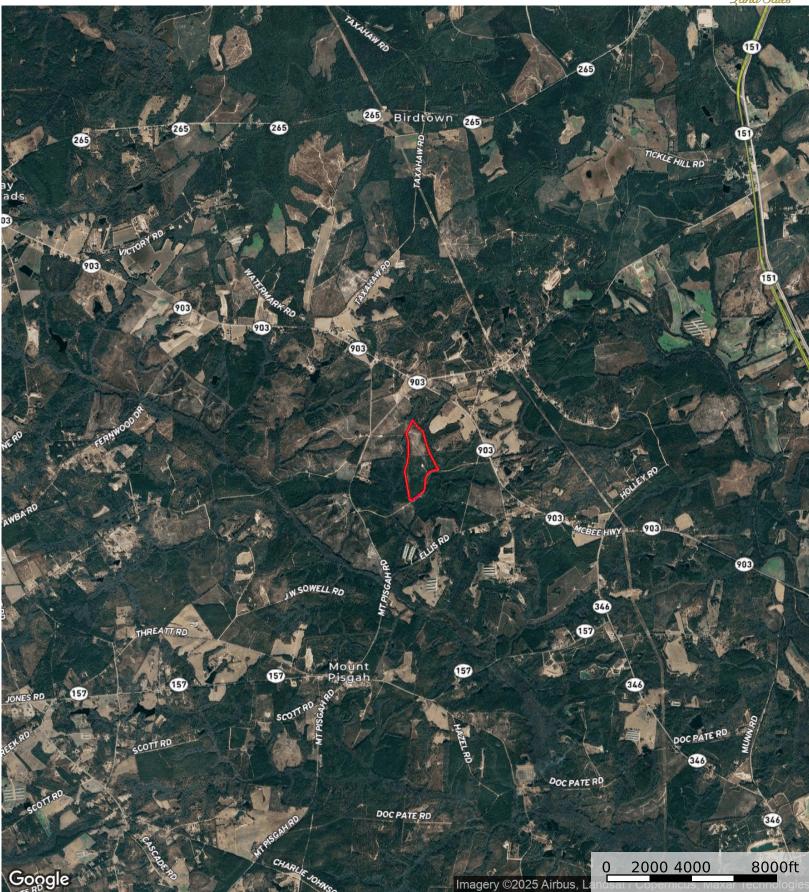

Bradley Trail North Tract Kershaw County, South Carolina, 76 AC +/-

452 Upchurch Lane

Bradley Trail North Tract Kershaw County, South Carolina, 76 AC +/-

452 Upchurch Lane