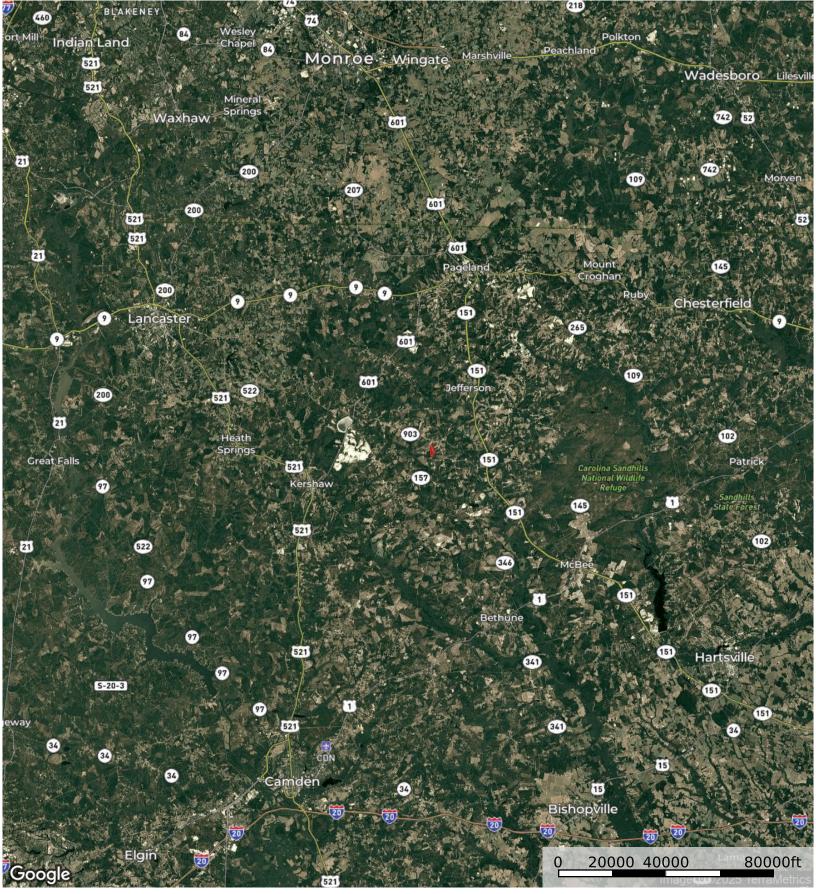

Bradley Trail North Tract Kershaw County, South Carolina, 76 AC +/-

452 Upchurch Lane

Bradley Trail North Tract Kershaw County, South Carolina, 76 AC +/-

452 Upchurch Lane