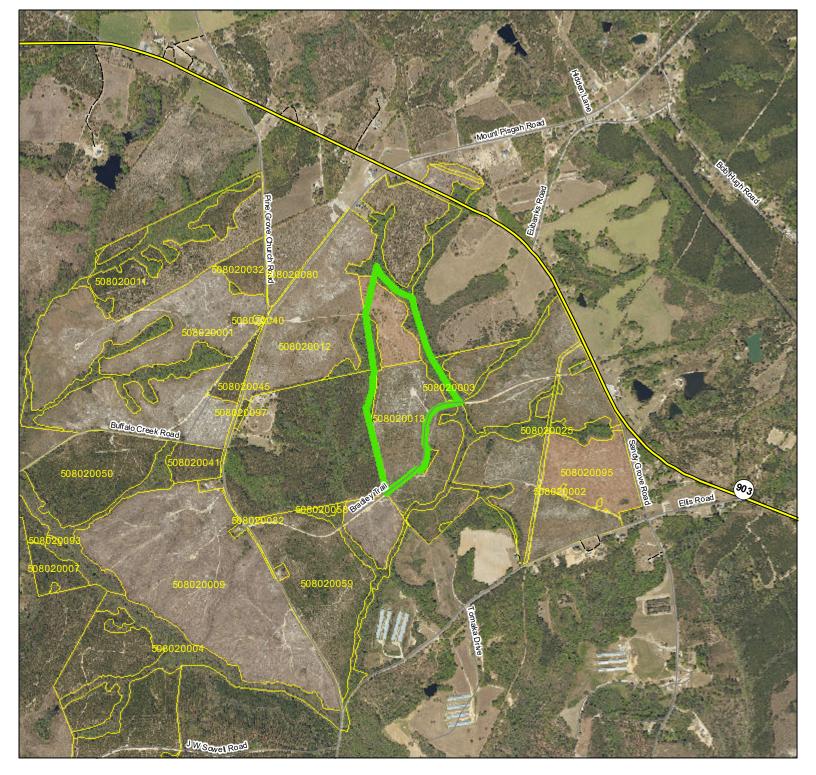

Bradley Trail North Tract Kershaw County, South Carolina, 76 AC +/-

452 Upchurch Lane

Bradley Trail North Tract Kershaw County, South Carolina, 76 AC +/-

452 Upchurch Lane

## MC8953\_L\_CTT

Parcel Acres: 76.1

1 in = 0.32 miles

| STAND      | ACRES | YrEST | SIE | SIB | PAvgHt | COVER TYPE            | PTP | PTCNS | PTS | HTP   | HTS   |
|------------|-------|-------|-----|-----|--------|-----------------------|-----|-------|-----|-------|-------|
| 508020003  | 9.6   | 1930  | 70  | 50  |        | Hard wood Bottom land |     |       | 0.9 | 62.0  | 1.3   |
| 508020004  | 5.0   | 1930  | 88  | 50  |        | Hard wood Bottom land |     |       |     | 46.7  | 60.2  |
| 508020013  | 43.2  | 2020  | 67  | 25  |        | Pine                  |     |       |     |       |       |
| 508020095  | 18.3  | 2024  | 65  | 25  |        | Pine                  |     |       |     |       |       |
| TOTAL TONS | ;     |       |     |     |        |                       |     |       | 8.5 | 828.4 | 312.9 |