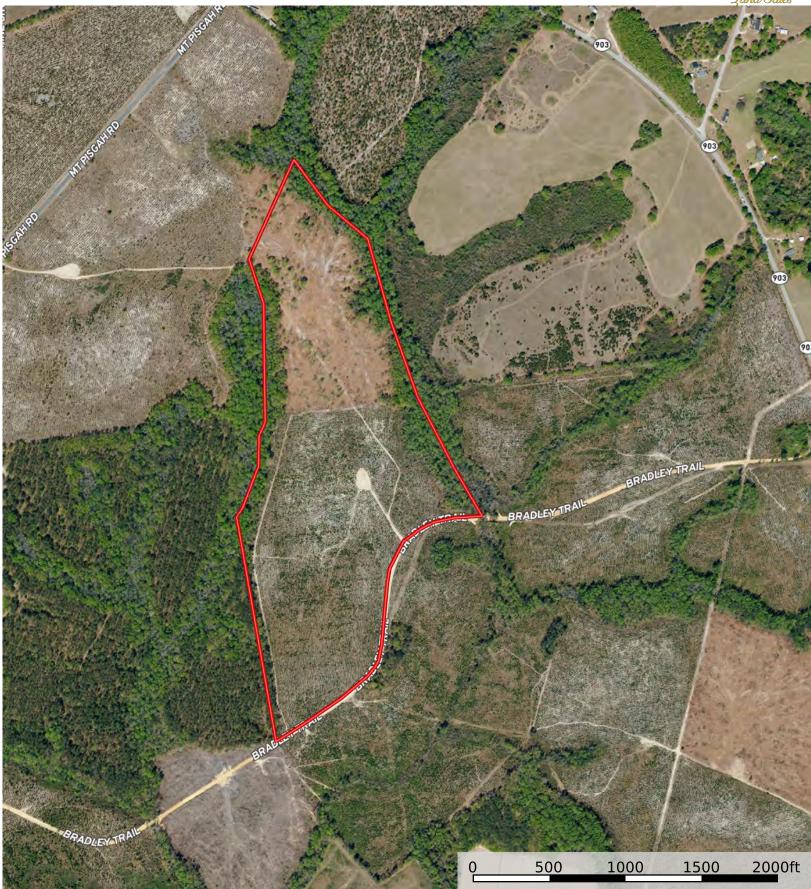

Bradley Trail North Tract Kershaw County, South Carolina, 76 AC +/-

452 Upchurch Lane

Bradley Trail North Tract Kershaw County, South Carolina, 76 AC +/-

452 Upchurch Lane

## MC8953\_L\_CTT

Parcel Acres: 76.1

1 in = 0.32 miles

| STAND      | ACRES | YrEST | SIE | SIB | PAvgHt | COVER TYPE            | PTP | PTCNS | PTS | HTP   | HTS   |
|------------|-------|-------|-----|-----|--------|-----------------------|-----|-------|-----|-------|-------|
| 508020003  | 9.6   | 1930  | 70  | 50  |        | Hard wood Bottom land |     |       | 0.9 | 62.0  | 1.3   |
| 508020004  | 5.0   | 1930  | 88  | 50  |        | Hard wood Bottom land |     |       |     | 46.7  | 60.2  |
| 508020013  | 43.2  | 2020  | 67  | 25  |        | Pine                  |     |       |     |       |       |
| 508020095  | 18.3  | 2024  | 65  | 25  |        | Pine                  |     |       |     |       |       |
| TOTAL TONS | ;     |       |     |     |        |                       |     |       | 8.5 | 828.4 | 312.9 |