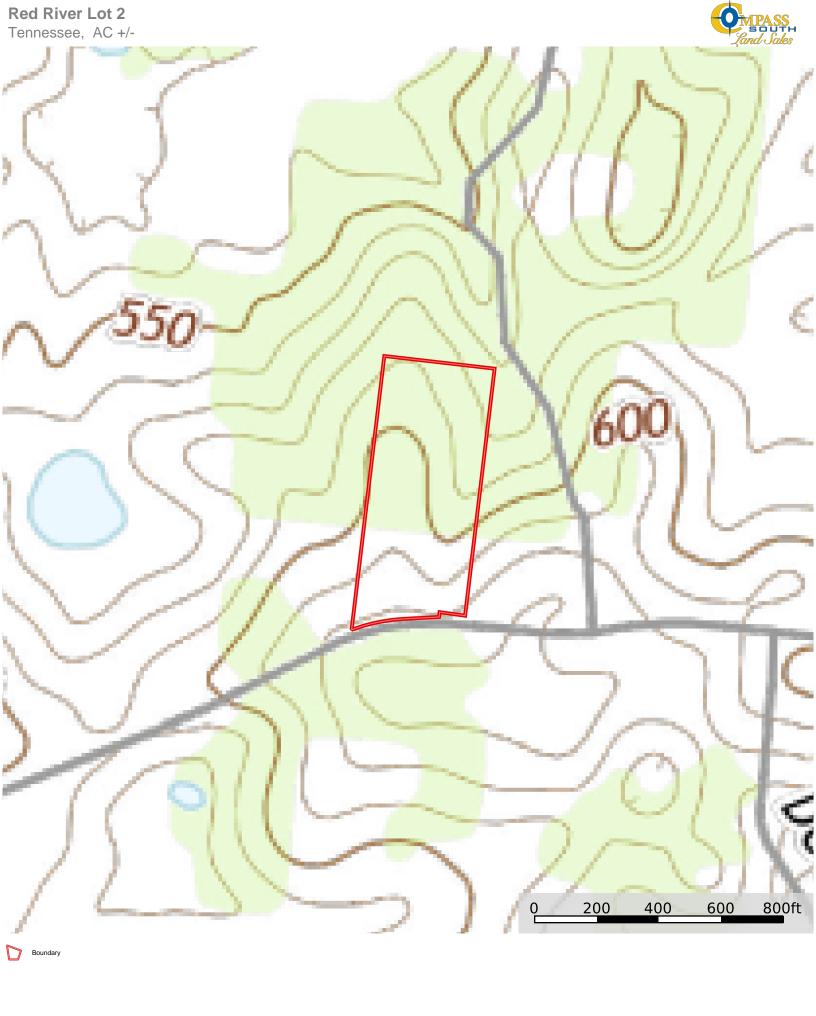

## **Red River Lot 2** Tennessee, AC +/-96 102 Allensville 1041 2375) 102 848 79 Schley 96 Dot 591 Hadensville Ac 848 Darnell Keysburg uthrie 2628 4 161) 41 Sadlersville Barren Plains 0 238 BARREN PLAINS PO 161 Adams 76) 237) 41 Port Royal 256 41 Cedar Hill Walnut Grove 238 Mount Denson Springfield Robertson County Airport 41 Kinneys 49 Springfield Turnersville 24 256 Pe Stroudville 431 Flewellyn 49 41A 40000ft 30000 10000 20000