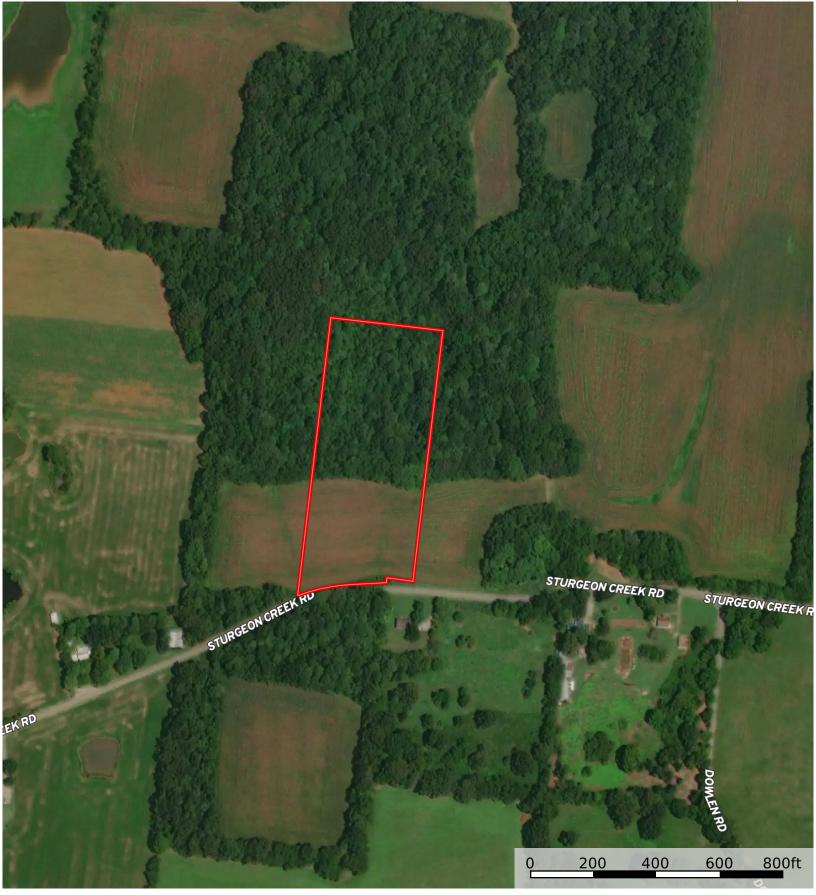

## Red River Lot 2 Tennessee, AC +/-HOOPERS HOLLOW RD ANDERSON RD BOURNE RD PORTERS CHAPEL RD HUGH GILL RD STURGEON CREEK RD STURGEON CREEK RD 76 BENTONRD 41 **41** 41 41 Cedar Hill

256

PORT ROYAL RD

Boundary