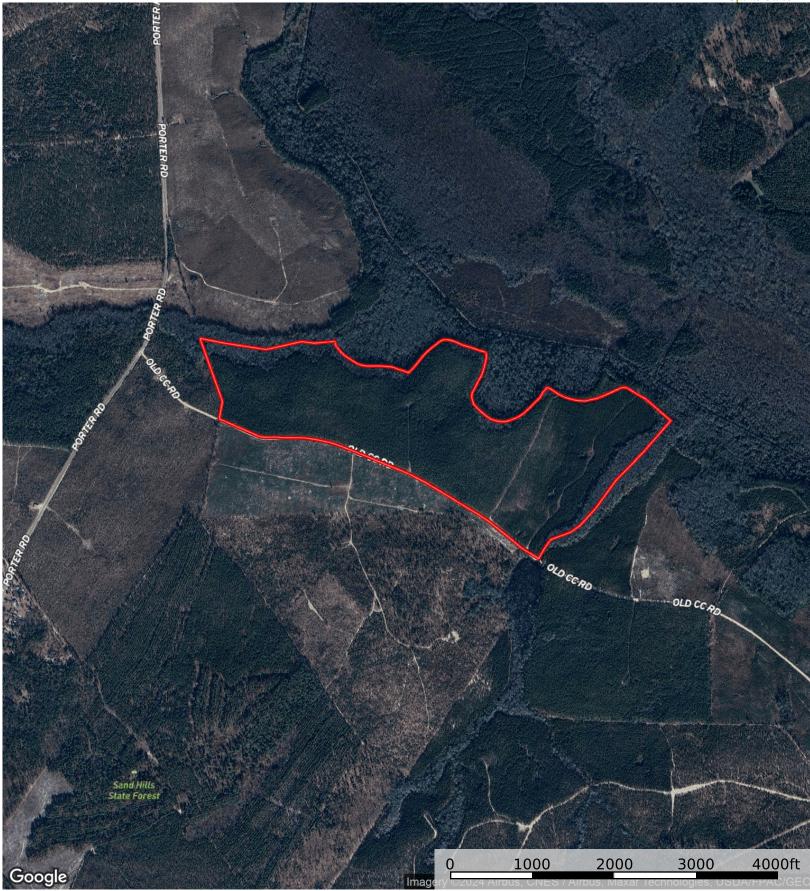

## **Old CC Road Tract** Kershaw County, South Carolina, 165.3 AC +/-

Old CC Road Tract D

452 Upchurch Lane