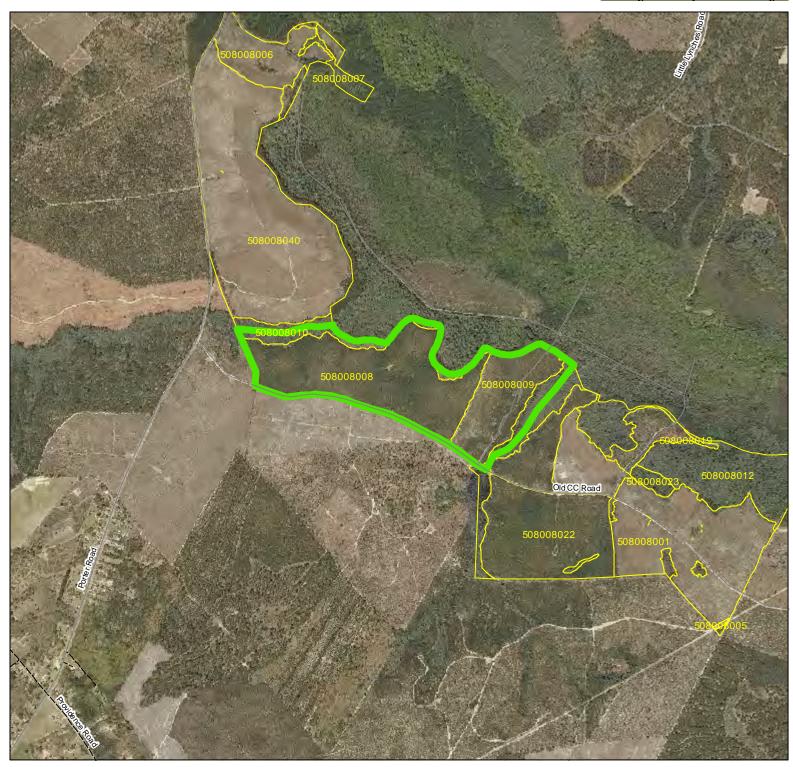

## **Old CC Road Tract** Kershaw County, South Carolina, 165.3 AC +/-

Old CC Road Tract D

452 Upchurch Lane

## MC8929\_E\_C\_CTT

Parcel Acres: 165.3

| STAND     | ACRES | YrEST | SIE | SIB | PAv gHt | COVER TYPE          | PTP    | PTCNS  | PTS | HTP    | HTS  |
|-----------|-------|-------|-----|-----|---------|---------------------|--------|--------|-----|--------|------|
| 508008008 | 100.0 | 2008  | 71  | 25  |         | Pine                | 57.0   | 13.9   |     |        |      |
| 508008009 | 43.7  | 2017  | 69  | 25  |         | Pine                | 18.8   |        |     |        |      |
| 508008010 | 12.1  | 1920  | 57  | 50  |         | Hardwood Bottomland | 5.3    |        |     | 72.2   | 3.7  |
| 508008012 | 9.5   | 1920  | 55  | 50  |         | Hardwood Bottomland | 6.1    | 4.7    | 1.0 | 42.9   | 4.0  |
| TOTALTON  | 3     |       |     |     |         |                     | 6637.3 | 1432.8 | 9.2 | 1281.3 | 83.1 |